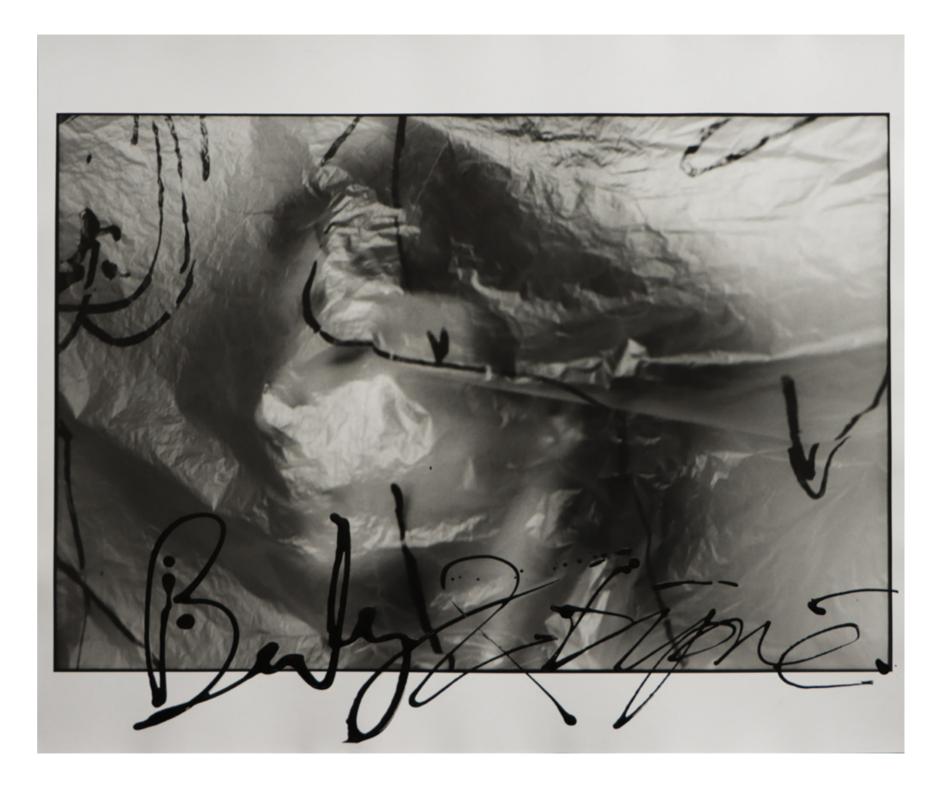

#### INTERSTICE

**Bensley and Dipré** are back for their second solo show at Bermondsey Project Space, *INTERSTICE*, a collection of works that further stretch and explore the interplay between materials and disciplines.

The show will include large scale cyanotypes and clusters of figure studies from the studio.

**Nicola Bensley** and **David Dipré** are a collaborative duo, working predominately with film photography and paint.

#### Artefact 2022

Cyanotype on canvas 168 x 101.5 cm 66 x 40 inches £3,500

*Orbit* 2022

Oil on silver gelatin print 20.2 x 25.2 cm 8 x 10 inches £975 framed

Atelier 2022 Photo collage, c-type print on silver gelatin print 21.5 x 29 cm 8.5 x 11.5 inches £1,200 framed