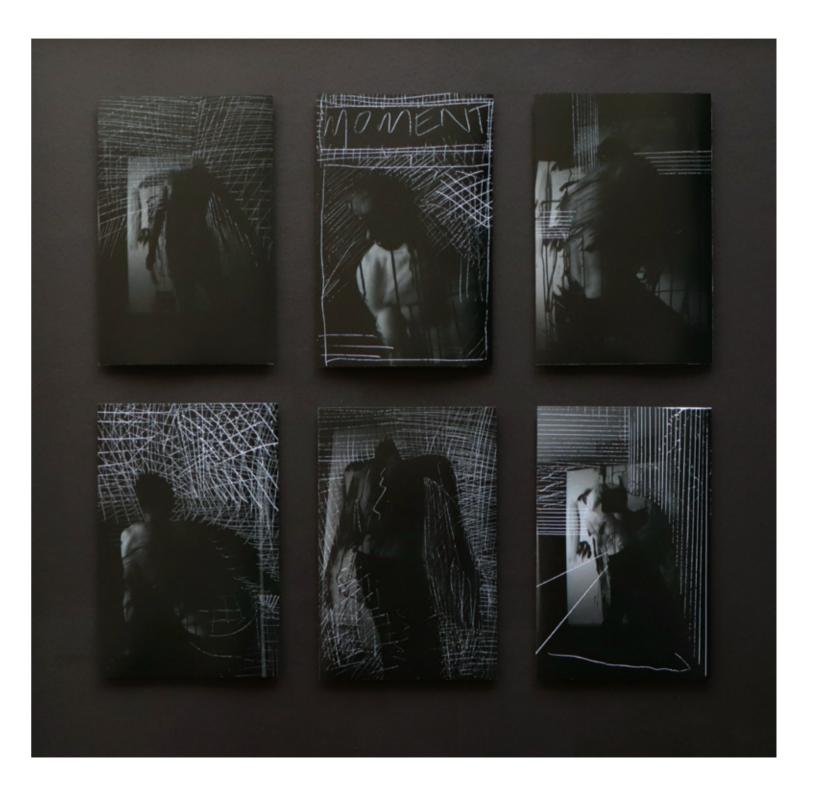

#### *Drawn* 2022

Chalk on board 170.3 x 122.3 cm 67 x 48 inches £3,000

Shutter 2021

Scratched c-type prints 48.6 x 49.6 cm 19 x 19.5 inches £1,500 framed

Gravité 2021

Oil on silver gelatin print 50.5 x 60.6 cm 20 x 24 inches £2,750 framed