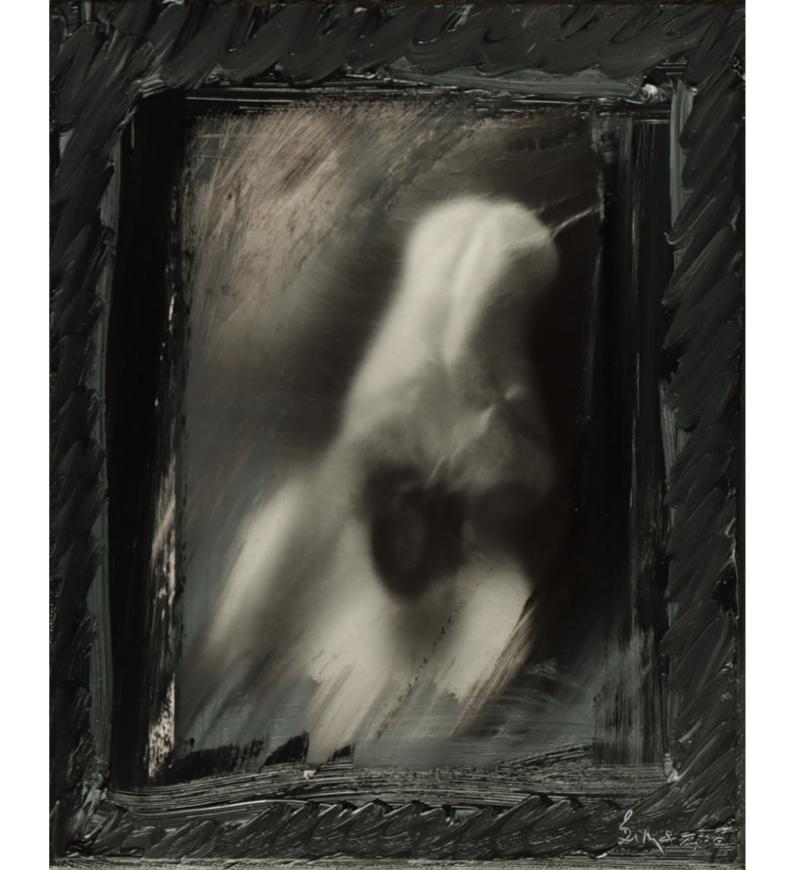

#### *Fuse* 2022

Silver gelatin print 26 x 20.1 cm 10 x 8 inches £1,200 framed

Geste 2022

Acrylic on silver gelatin prints on mount board 30.5 x 59.3 cm 11 x 23.5 inches £1,750 framed

Rayon 2021

Oil on silver gelatin print 30.2 x 24.1 cm 12 x 9.5 inches £1,200 framed