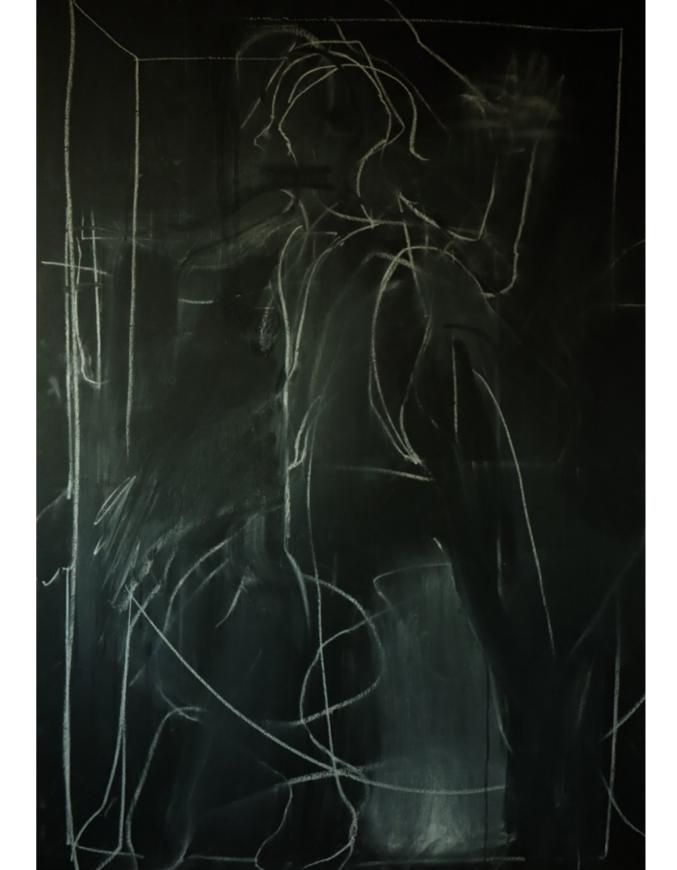

#### *Drawn* 2022

Chalk on board 170.3 x 122.3 cm 67 x 48 inches £3,000

Shutter 2021

Scratched c-type prints 48.6 x 49.6 cm 19 x 19.5 inches £1,500 framed

Gravité 2021

Oil on silver gelatin print 50.5 x 60.6 cm 20 x 24 inches £2,750 framed