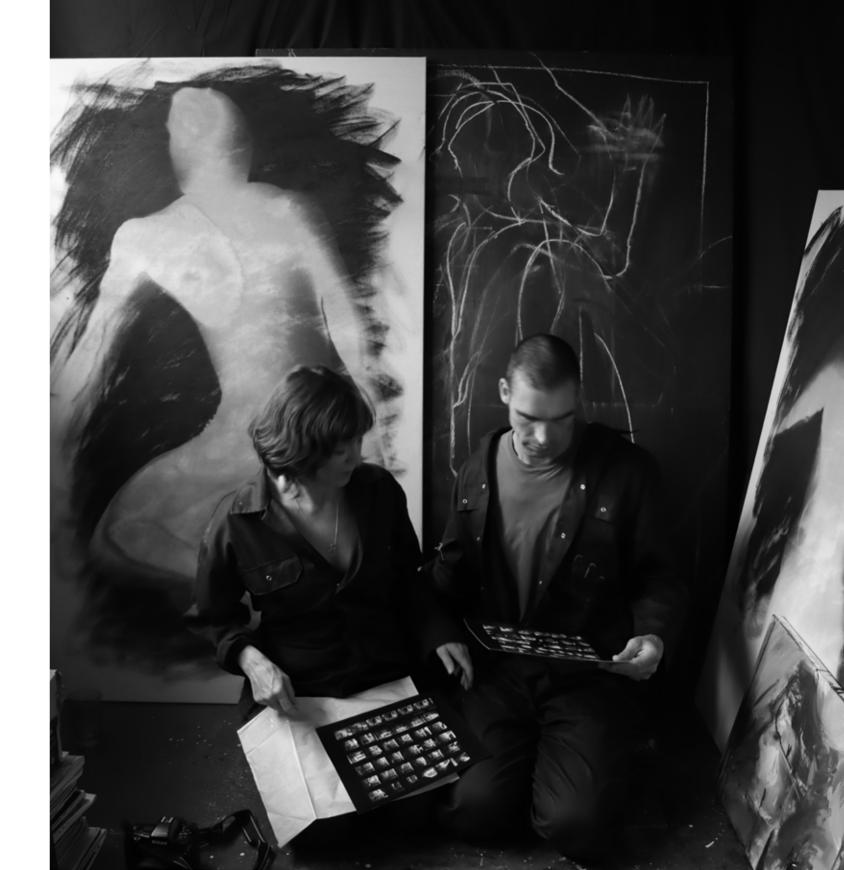

#### INTERSTICE

**Bensley and Dipré** are back for their second solo show at Bermondsey Project Space, *INTERSTICE*, a collection of works that further stretch and explore the interplay between materials and disciplines.

The show will include large scale cyanotypes and clusters of figure studies from the studio.

**Nicola Bensley** and **David Dipré** are a collaborative duo, working predominately with film photography and paint.