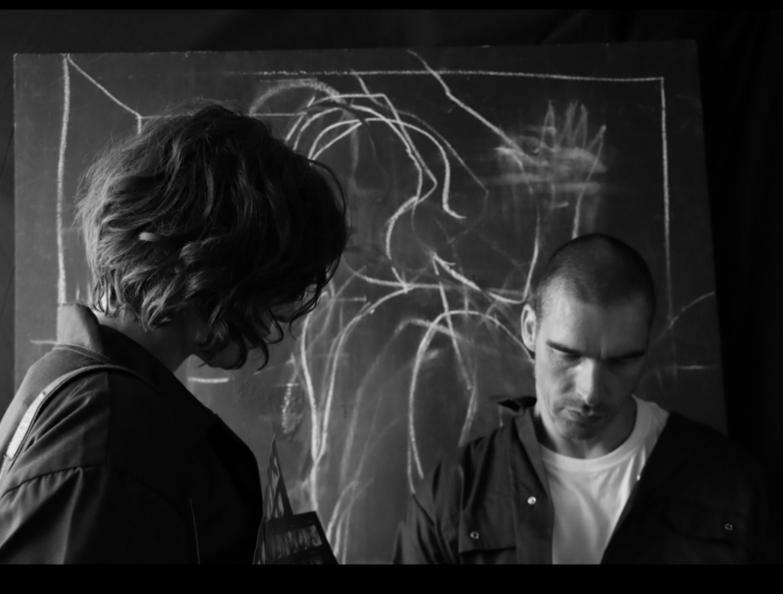

#### INTERSTICE

**Bensley and Dipré** are back for their second solo show at Bermondsey Project Space, *INTERSTICE*, a collection of works that further stretch and explore the interplay between materials and disciplines.

The show will include large scale cyanotypes and clusters of figure studies from the studio.

**Nicola Bensley** and **David Dipré** are a collaborative duo, working predominately with film photography and paint.

#### *Drawn* 2022

Chalk on board 170.3 x 122.3 cm 67 x 48 inches £3,000

Shutter 2021

Scratched c-type prints 48.6 x 49.6 cm 19 x 19.5 inches £1,500 framed

Gravité 2021

Oil on silver gelatin print 50.5 x 60.6 cm 20 x 24 inches £2,750 framed