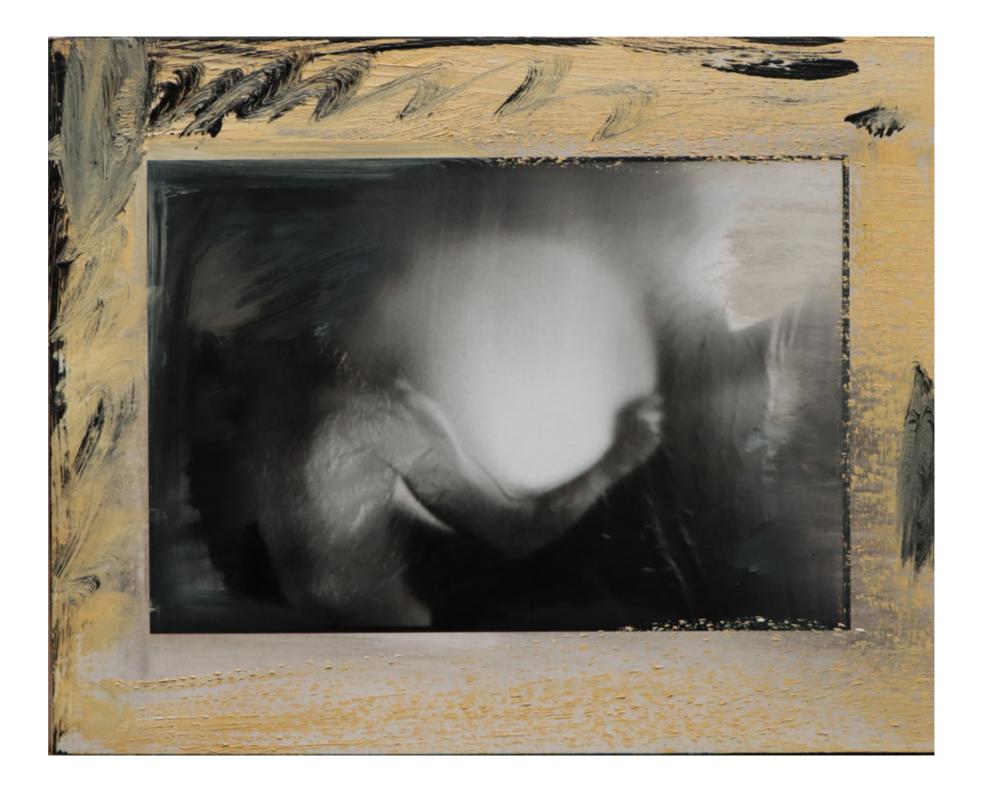

#### Artefact 2022

Cyanotype on canvas 168 x 101.5 cm 66 x 40 inches £3,500

*Orbit* 2022

Oil on silver gelatin print 20.2 x 25.2 cm 8 x 10 inches £975 framed

Atelier 2022 Photo collage, c-type print on silver gelatin print 21.5 x 29 cm 8.5 x 11.5 inches £1,200 framed