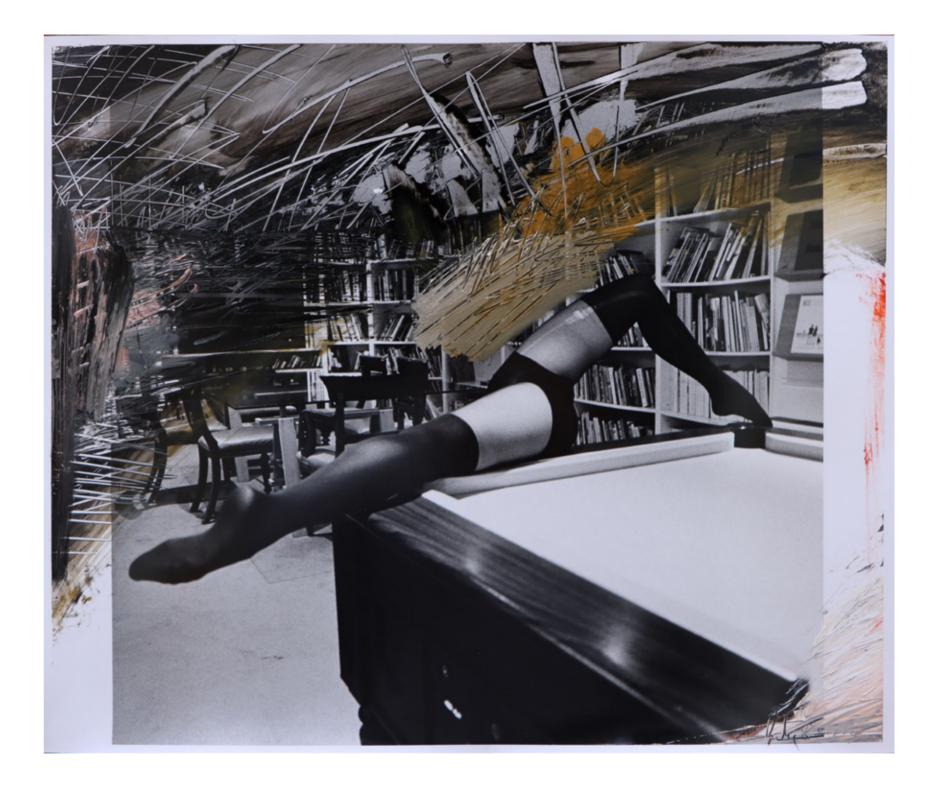

#### *Fuse* 2022

Silver gelatin print 26 x 20.1 cm 10 x 8 inches £1,200 framed

Geste 2022

Acrylic on silver gelatin prints on mount board 30.5 x 59.3 cm 11 x 23.5 inches £1,750 framed

Rayon 2021

Oil on silver gelatin print 30.2 x 24.1 cm 12 x 9.5 inches £1,200 framed